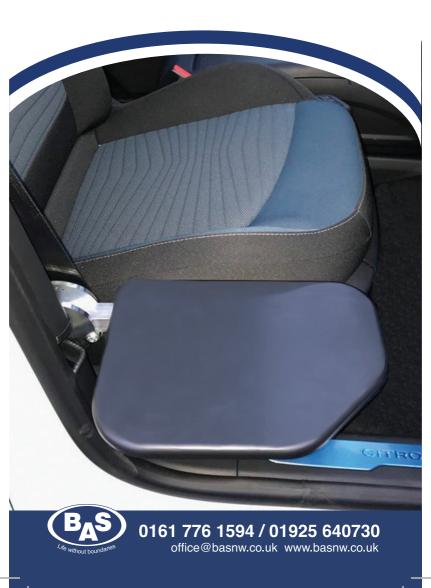

## **BAS Manual Transfer Plate:**

- The BAS Manual Transfer Plate is a simple aid which is designed to make boarding a vehicle from a wheelchair/scooter much more comfortable.
- The plate can be fitted to either the driver or passenger side and fills the gap between the seat and the door, allowing for easy and seamless transfer.
- Once in the vehicle the plate then swings up, taking up minimal space in the vehicle.
- A removable option is also available.
- An optional larger plate is available.