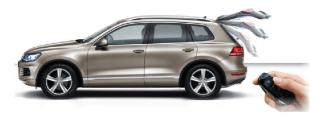

## The BAS Electric Hatch Opener opens and closes your boot by simply pressing a button.

This smart aftermarket system provides additional security and value to your vehicle. Unlike other kits available, this ultra-reliable system does not reduce boot storage space.

On most models you will be able to use the vehicle's key fob and if this is not possible, then an optional remote control can be supplied.

Additional features include anti crush protection and adjustable maximum opening height, should you keep the vehicle in a garage.