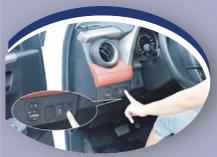

BAS Life Without boundaries

0161 776 1594

office@basnw.co.uk www.basnw.co.uk

All hatch openers come with a dash mounted switch and a rear mounted boot switch, regardless of make/model of vehicle.

An under bumper sensor and soft closure system are optional on selected vehicles.

On most models you will be able to use the vehicle's key fob and if this is not possible, then an optional remote control can be supplied.

Additional features include anti crush protection and adjustable maximum opening height, should you keep the vehicle in a garage.