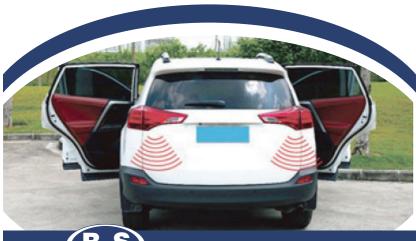

BAS Life Without boundaries

0161 776 1594

office@basnw.co.uk www.basnw.co.uk

All hatch openers come with a dash mounted switch and a rear mounted boot switch, regardless of make/model of vehicle.

An under bumper sensor and soft closure system are optional on selected vehicles.