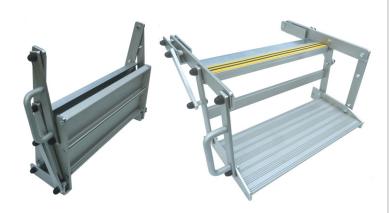

# SF600 FOLD-OUT DOUBLE STEP

### **Step Operation**

The SF600 manual step is deployed standing outside the vehicle and simply pulling on the grab handle to swing the step out through the doorway and lower it to its fully deployed position. It is stowed again from standing outside the vehicle and lifting the grab handle to fold it back through the doorway until it is fully folded and retained by the anti-rattle spring clips.

## **Standard Equipment**

Extruded Anodised Aluminium ribbed tread profile Extruded Anodised Aluminium Side arms and links Nylon pivot bearings Rubber tiger strip to top tread Grab handle Floor mounting plates

#### **Dimensions**

Tread Width: 610mm

Tread Height below floor mounting height: 240mm Minimum step well width to mount step: 735mm Minimum step well depth to mount step: 185mm