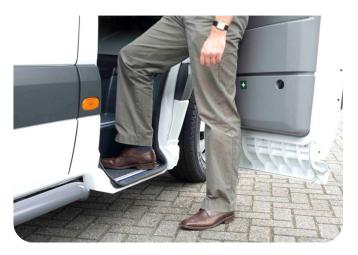

## **ENTRIES FOR MINIBUSES** LOWERED ENTRY

B-style has developed a lowered entry for minibuses. It offers the most optimum entry height for all passengers. The lowered entry is compatible with MB Sprinter and VW Crafter.

Always in operation. No technical defects possible.

Always the most optimum entry height (25cm) for all passengers.

Compatible with most MB Sprinter and VW Crafter electric door systems.