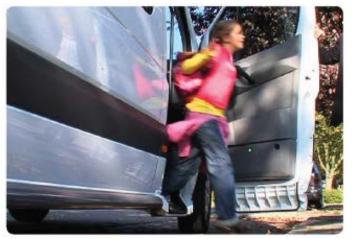

## **ENTRIES FOR MINIBUSES** LOWERED ENTRY

B-style has developed a lowered entry for minibuses. It offers the most optimum entry height for all passengers. The lowered entry is compatible with MB Sprinter and VW Crafter.

Always in operation. No technical defects possible.

Always the most optimum entry height (25cm) for all passengers.

Compatible with most MB Sprinter and VW Crafter electric door systems.