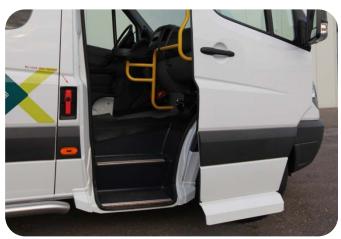

## **ENTRIES FOR MINIBUSES** LOWERED ENTRY

B-style has developed a lowered entry for minibuses. It offers the most optimum entry height for all passengers. The lowered entry is compatible with MB Sprinter and VW Crafter.

Always in operation. No technical defects possible.

Always the most optimum entry height (25cm) for all passengers.

Compatible with most MB Sprinter and VW Crafter electric door systems.