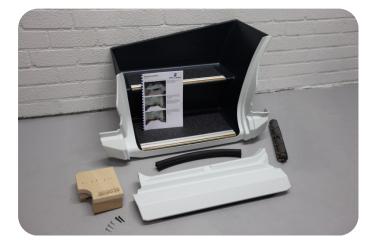

## ENTRIESFOR MINIBUSES LOWERED ENTRY

100% ready-to-install solution for your vehicle conversion.

Quick installation: complete entry step within less than 2 hours.

Light but strong, corrosion-free solution.