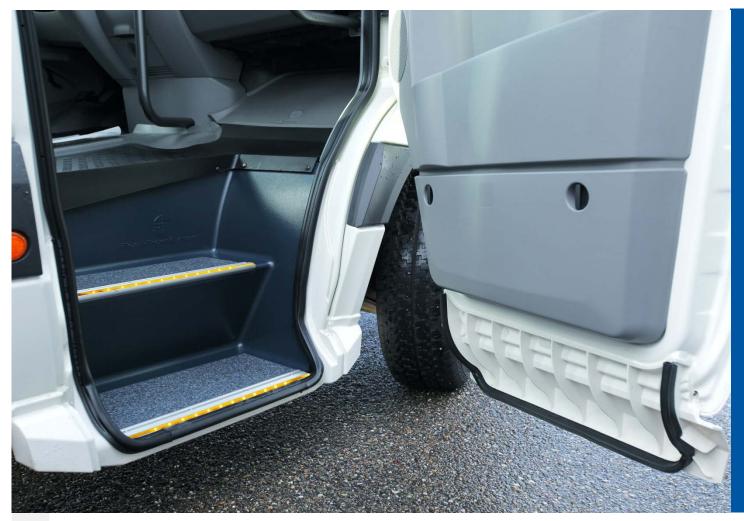

## **ENTRIES FOR MINIBUSES** LOWERED ENTRY

B-style has developed a lowered entry for minibuses. It offers the most optimum entry height for all passengers. The lowered entry is compatible with MB Sprinter and VW Crafter.

## ENTRIESFOR MINIBUSES LOWERED ENTRY

100% ready-to-install solution for your vehicle conversion.

Quick installation: complete entry step within less than 2 hours.

Light but strong, corrosion-free solution.

Always in operation. No technical defects possible.

Always the most optimum entry height (25cm) for all passengers.

Compatible with most MB Sprinter and VW Crafter electric door systems.