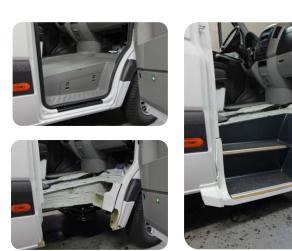

## ENTRIESFOR MINIBUSES LOWERED ENTRY

100% ready-to-install solution for your vehicle conversion.

Quick installation: complete entry step within less than 2 hours.

Light but strong, corrosion-free solution.

Always in operation. No technical defects possible.

Always the most optimum entry height (25cm) for all passengers.

Compatible with most MB Sprinter and VW Crafter electric door systems.