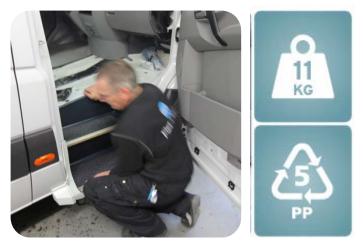

## ENTRIESFOR MINIBUSES LOWERED ENTRY

100% ready-to-install solution for your vehicle conversion.

Quick installation: complete entry step within less than 2 hours.

Light but strong, corrosion-free solution.