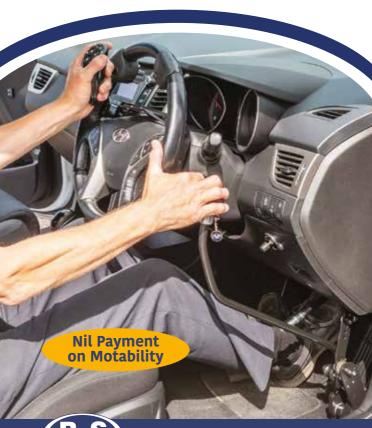

## With the new BAS Push/Pull Brake/Accelerator, customer safety is never compromised!

The new design allows for full movement of the steering wheel, allowing each driver to set the wheel at the best and **safest** driving position for them.

In addition to this there are a range of handles and handle bars to choose from, ensuring a bespoke driving experience for every customer.

The new design means that the vehicle's airbags are never removed or interfered with.

The positioning of the Push/Pull is such, that if the airbag is deployed, the driver's **safety** is not compromised.

An added bonus with the new design is that on 95% of vehicles, there is no cutting or reshaping of the vehicle's trim or components.