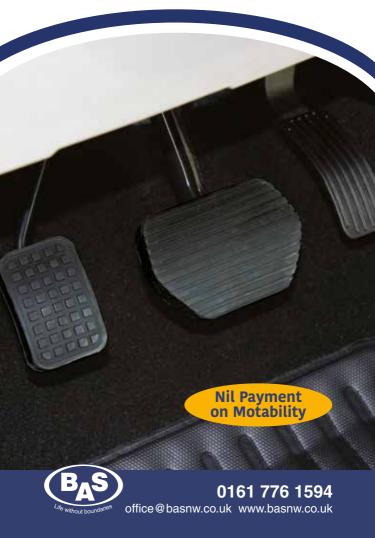

## Electronic Left Foot Accelerator

- The BAS Electronic Left Foot Accelerator is the ideal adaptation if you are not able to accelerate with your right foot.
- Fitted to the left of the brake, this operates via a dash mounted switch to enable you to choose between left and right accelerator.
  - The quick release function allows the adaptation to be easily removed if required.

• The additional pedal complies with the same safety and reliability standards as the manufacturers original pedal.

- The BAS Left Foot Accelerator is one of the most accessible, practical and easyto-install/remove acceleration adaptations available.
- Note the original pedal remains inactive whilst driving with the left foot accelerator.