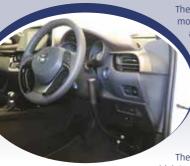

## With the new BAS Push/Pull Brake/Accelerator, customer safety is never compromised!

The new design allows for full movement of the steering wheel, allowing each driver to set the wheel at the best and **safest** driving position for them.

In addition to this there are a range of handles and handle bars to choose from, ensuring a bespoke driving experience for every customer.

The new design means that the vehicle's airbags are never removed or

interfered with. The positioning of the Push/Pull is such, that if the airbag is deployed, the driver's **safety** is not compromised.

An added bonus with the new design is that on 95% of vehicles, there is no cutting or reshaping of the vehicle's trim or components.