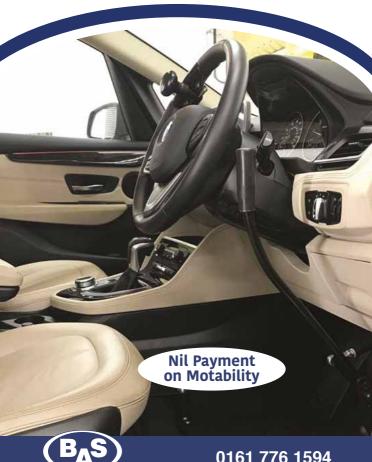

## With the new BAS Push/Pull Brake/Accelerator, customer safety is never compromised!

The new design allows for full movement of the steering wheel, allowing each driver to set the wheel at the best and **safest** driving position for them.

In addition to this there are a range of handles and handle bars to choose from, ensuring a bespoke driving experience for every customer.

The new design means that the vehicle's airbags are never removed or

interfered with. The positioning of the Push/Pull is such, that if the airbag is deployed, the driver's **safety** is not compromised.

An added bonus with the new design is that on 95% of vehicles, there is no cutting or reshaping of the vehicle's trim or components.