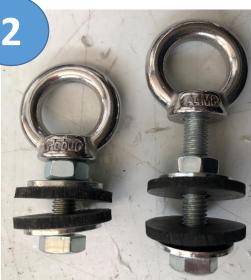

## KIT COMPONENTS

| COMPONENT DESCRIPTION                                         | SDGUARD<br>N. | U.D.M.      |
|---------------------------------------------------------------|---------------|-------------|
|                                                               |               |             |
| Polycarbonate plate that divides the driver and the passenger | 1             | рс          |
| Washers 8*30                                                  | 4             | pcs         |
| Nut 8                                                         | 2             | pcs         |
| Rubber washers                                                | 4             | pcs         |
| Bolts 8*30                                                    | 2             | pcs         |
| Bolts 8*50                                                    | 2             | pcs         |
| Gasket                                                        | 3             | pcs         |
| Eyebolt                                                       | 2             | pcs         |
| Velcro for front fixing divider (50 cm)                       | 1             | pcs         |
| OPT2XLS: Divider between rear passengers                      | OPT.          | pcs         |
| Velcro for rear fixing divider (30 cm)                        | OPT.          | pcs         |
| Fitting instruction                                           | 1             | Instruction |
| Sticker                                                       | 1             | Sticker     |
| Installation time                                             | 15            | minutes     |

### SCHOOL DRIVER GUARD INSTALLATION – FRONT AND REAR DIVIDER

FIXING SEQUENCE BASED ON

VEHICLE TYPE:

OR

BOLT'S LENGHT 30 MM

50 MM

COUPLE THE EYEBOLT TO THE PANEL

PUT THE EYEBOLT IN THE HEADREST ON BOTH SEATS