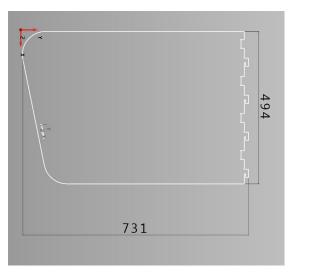

## KIT COMPONENTS

| COMPONENT DESCRIPTION                                         | SDGUARD<br>N. | U.D.M.      |
|---------------------------------------------------------------|---------------|-------------|
|                                                               |               |             |
| Polycarbonate plate that divides the driver and the passenger | 1             | рс          |
| Washers 8*30                                                  | 4             | pcs         |
| Nut 8                                                         | 2             | pcs         |
| Rubber washers                                                | 4             | pcs         |
| Bolts 8*30                                                    | 2             | pcs         |
| Bolts 8*50                                                    | 2             | pcs         |
| Gasket                                                        | 3             | pcs         |
| Eyebolt                                                       | 2             | pcs         |
| Velcro for front fixing divider (50 cm)                       | 1             | pcs         |
| OPT2XLS: Divider between rear passengers                      | OPT.          | pcs         |
| Velcro for rear fixing divider (30 cm)                        | OPT.          | pcs         |
| Fitting instruction                                           | 1             | Instruction |
| Sticker                                                       | 1             | Sticker     |
| Installation time                                             | 15            | minutes     |