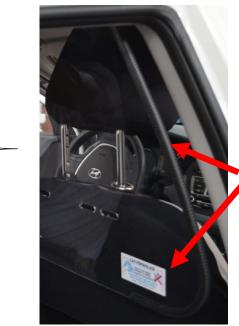

## **GASKET AND STICKER INSTALLATION**

SCHOOL DRIVER GUARD

Install the gasket and put the sticker

Install the gasket

IT SCHOOL DRIVER GUARD ED 05\_2020