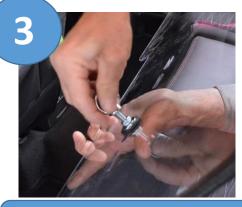

### SCHOOL DRIVER GUARD INSTALLATION – FRONT AND REAR DIVIDER

FIXING SEQUENCE BASED ON

VEHICLE TYPE:

OR

BOLT'S LENGHT 30 MM

50 MM

COUPLE THE EYEBOLT TO THE PANEL

PUT THE EYEBOLT IN THE HEADREST ON BOTH SEATS

TIGHTEN WITH 13' WRENCH

CARROZZERIA 71 Srl