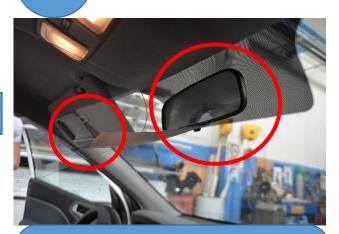

## SHUTTLE GUARD 2 INSTALLATION; FRONT AND (OPT) REAR

1- INSERT IN THE JOINTS 2- PUSH DOWNWARDS

FIX THE FRONT PANEL WITH VELCRO TO THE REAR VIEW MIRROR