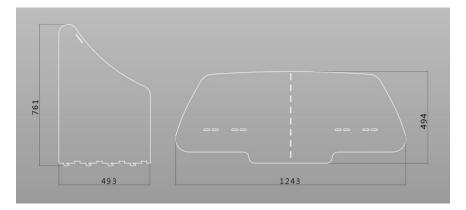

## KIT COMPONENTS

| COMPONENT DESCRIPTION                                         | SDGUARD<br>N. | U.D.M.      |
|---------------------------------------------------------------|---------------|-------------|
|                                                               |               |             |
| Polycarbonate plate that divides the driver and the passenger | 1             | рс          |
| Washers 8*30                                                  | 4             | pcs         |
| Nut 8                                                         | 2             | pcs         |
| Rubber washers                                                | 4             | pcs         |
| Bolts 8*30                                                    | 2             | pcs         |
| Bolts 8*50                                                    | 2             | pcs         |
| Gasket                                                        | 3             | pcs         |
| Eyebolt                                                       | 2             | pcs         |
| Velcro for front fixing divider (50 cm)                       | 1             | pcs         |
| OPT2XLS: Divider between rear passengers                      | OPT.          | pcs         |
| Velcro for rear fixing divider (30 cm)                        | OPT.          | pcs         |
| Fitting instruction                                           | 1             | Instruction |
| Sticker                                                       | 1             | Sticker     |
| Installation time                                             | 15            | minutes     |