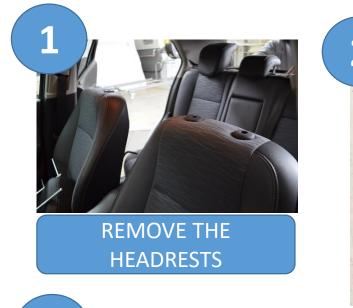

### SCHOOL DRIVER GUARD INSTALLATION – FRONT AND REAR DIVIDER

FIXING SEQUENCE BASED ON

VEHICLE TYPE:

OR

BOLT'S LENGHT 30 MM

50 MM

COUPLE THE EYEBOLT TO THE PANEL

PUT THE EYEBOLT IN THE HEADREST ON BOTH SEATS