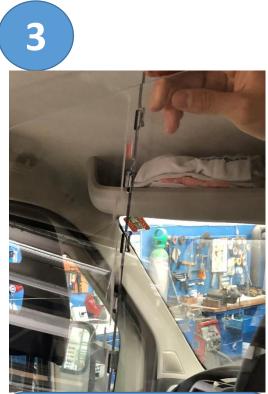

### SCHOOL DRIVER GUARD INSTALLATION – FRONT AND REAR DIVIDER

FIXING SEQUENCE BASED ON

VEHICLE TYPE:

OR

BOLT'S LENGHT 30 MM

50 MM

COUPLE THE EYEBOLT TO THE PANEL

PUT THE EYEBOLT IN THE HEADREST ON BOTH SEATS