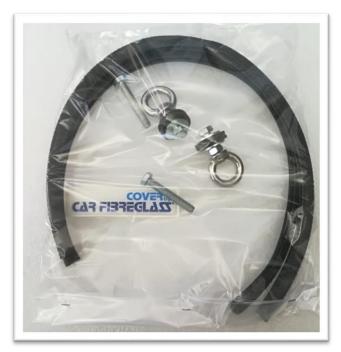

## KIT COMPONENTS

| COMPONENT DESCRIPTION                                         | SDGUARD<br>N. | U.D.M.      |
|---------------------------------------------------------------|---------------|-------------|
|                                                               |               |             |
| Polycarbonate plate that divides the driver and the passenger | 1             | рс          |
| Washers 8*30                                                  | 4             | pcs         |
| Nut 8                                                         | 2             | pcs         |
| Rubber washers                                                | 4             | pcs         |
| Bolts 8*30                                                    | 2             | pcs         |
| Bolts 8*50                                                    | 2             | pcs         |
| Gasket                                                        | 3             | pcs         |
| Eyebolt                                                       | 2             | pcs         |
| Velcro for front fixing divider (50 cm)                       | 1             | pcs         |
| OPT2XLS: Divider between rear passengers                      | OPT.          | pcs         |
| Velcro for rear fixing divider (30 cm)                        | OPT.          | pcs         |
| Fitting instruction                                           | 1             | Instruction |
| Sticker                                                       | 1             | Sticker     |
| Installation time                                             | 15            | minutes     |