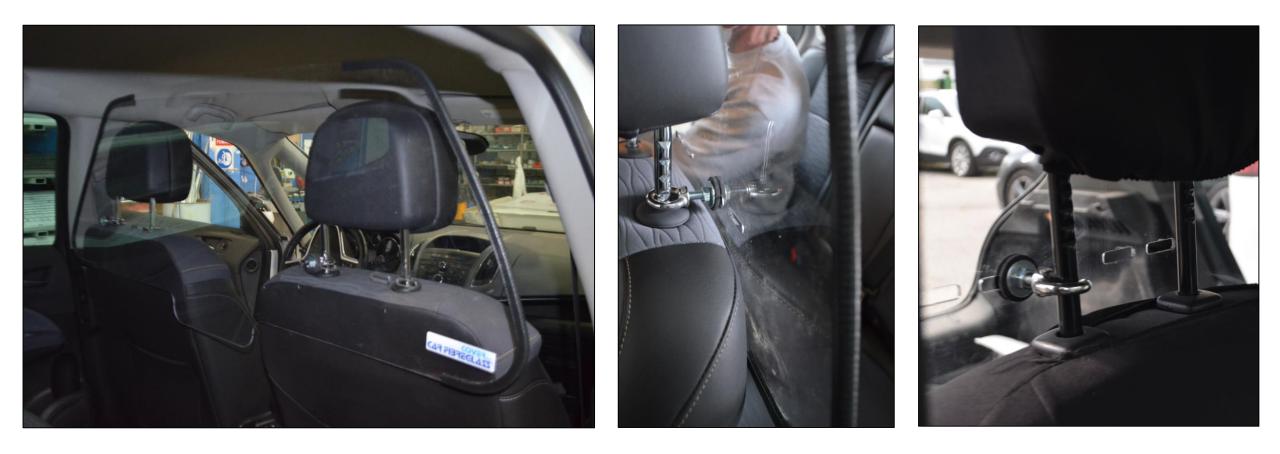

### SCHOOL DRIVER GUARD INSTALLATION – FRONT AND REAR DIVIDER

FIXING SEQUENCE BASED ON

VEHICLE TYPE:

OR

BOLT'S LENGHT 30 MM

50 MM

COUPLE THE EYEBOLT TO THE PANEL

PUT THE EYEBOLT IN THE HEADREST ON BOTH SEATS

TIGHTEN WITH 13' WRENCH

CARROZZERIA 71 Srl