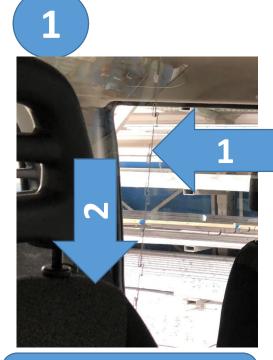

## SHUTTLE GUARD 2 INSTALLATION; FRONT AND (OPT) REAR

1- INSERT IN THE JOINTS 2- PUSH DOWNWARDS

FIX THE FRONT PANEL WITH VELCRO TO THE REAR VIEW MIRROR