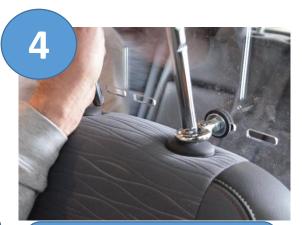

### SCHOOL DRIVER GUARD INSTALLATION – FRONT AND REAR DIVIDER

FIXING SEQUENCE BASED ON

VEHICLE TYPE:

OR

BOLT'S LENGHT 30 MM

50 MM

COUPLE THE EYEBOLT TO THE PANEL

PUT THE EYEBOLT IN THE HEADREST ON BOTH SEATS